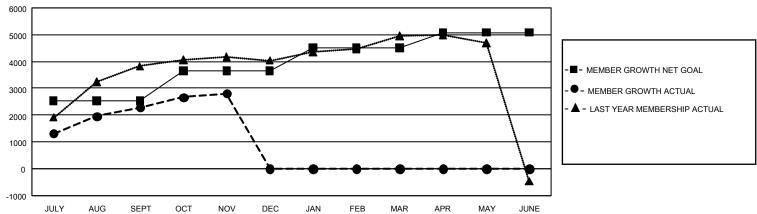

## GMT Constitutional Area 5 - M, Group F

REPORT DOES NOT INCLUDE CLUBS IN UNDISTRICTED AREAS.

| Clubs         |               |             |               | Members               |                           |                         |                                                    |
|---------------|---------------|-------------|---------------|-----------------------|---------------------------|-------------------------|----------------------------------------------------|
|               | RESULTS FOR   | R 2021-2022 |               | RESULTS FOR 2021-2022 |                           |                         |                                                    |
| QUARTER       | NEW CLUB GOAL | NEW CLUBS   | DROPPED CLUBS | QUARTER               | MEMBER GROWTH NET<br>GOAL | MEMBER GROWTH<br>ACTUAL | DROPPED MEMBERS<br>ACTUAL (including<br>transfers) |
| JULY/AUG/SEPT | 57            | 17          | 8             | JULY/AUG/SEF          | oT 2540                   | 4,124                   | 1,480                                              |
| OCT/NOV/DEC   | 39            | 2           | 1             | OCT/NOV/DEC           | 1107                      | 759                     | 151                                                |
| JAN/FEB/MAR   | 9             | 0           | 0             | JAN/FEB/MAR           | 864                       | 0                       | 0                                                  |
| APR/MAY/JUNE  | 6             | 0           | 0             | APR/MAY/JUNI          | E 573                     | 0                       | 0                                                  |

## GOALS AND ACTUAL MEMBERS CUMULATIVE

| DROPPED CLUBS: 9 |       | 780 CLUBS OF 1,117 ADDED 1<br>OR MORE NEW MEMBERS | GENDER DISTRIBUTION            |                 |  |
|------------------|-------|---------------------------------------------------|--------------------------------|-----------------|--|
|                  |       |                                                   | MALE                           | 27,822 (66.32%) |  |
|                  |       |                                                   | FEMALE                         | 14,109 (33.63%) |  |
| DROPPED MEMBERS  |       |                                                   | NON BINARY                     | 0 (0.00%)       |  |
| DECEASED         | 39    |                                                   | PREFER NOT TO ANSWER           | 17 (0.04%)      |  |
| CLUB CANCELLED   | 0     |                                                   | TOTAL FAMILY UNIT MEMBERS 7,79 |                 |  |
| OTHER            | 1,592 | CLICK HERE FOR CUMULATIVE MEMBERSHIP              |                                |                 |  |
| TOTAL            | 1,631 | <u>DATA</u>                                       | FAMILY MEMBERS PAYING HA       | LF DUES 4,710   |  |