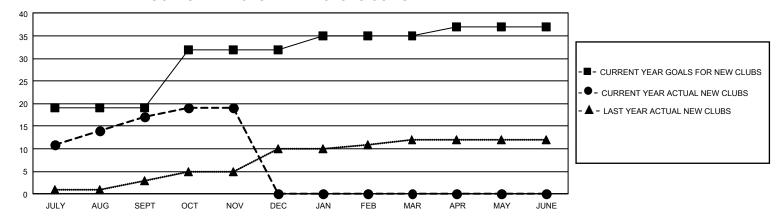

## GMT Constitutional Area 5 - M, Group F

REPORT DOES NOT INCLUDE CLUBS IN UNDISTRICTED AREAS.

| Clubs         |               |             |               | Members               |                           |                         |                                                    |
|---------------|---------------|-------------|---------------|-----------------------|---------------------------|-------------------------|----------------------------------------------------|
|               | RESULTS FOR   | R 2021-2022 |               | RESULTS FOR 2021-2022 |                           |                         |                                                    |
| QUARTER       | NEW CLUB GOAL | NEW CLUBS   | DROPPED CLUBS | QUARTER               | MEMBER GROWTH NET<br>GOAL | MEMBER GROWTH<br>ACTUAL | DROPPED MEMBERS<br>ACTUAL (including<br>transfers) |
| JULY/AUG/SEPT | 57            | 17          | 8             | JULY/AUG/SEF          | oT 2540                   | 4,124                   | 1,480                                              |
| OCT/NOV/DEC   | 39            | 2           | 1             | OCT/NOV/DEC           | 1107                      | 759                     | 151                                                |
| JAN/FEB/MAR   | 9             | 0           | 0             | JAN/FEB/MAR           | 864                       | 0                       | 0                                                  |
| APR/MAY/JUNE  | 6             | 0           | 0             | APR/MAY/JUNI          | E 573                     | 0                       | 0                                                  |

## GOALS AND ACTUAL NEW CLUBS CUMULATIVE